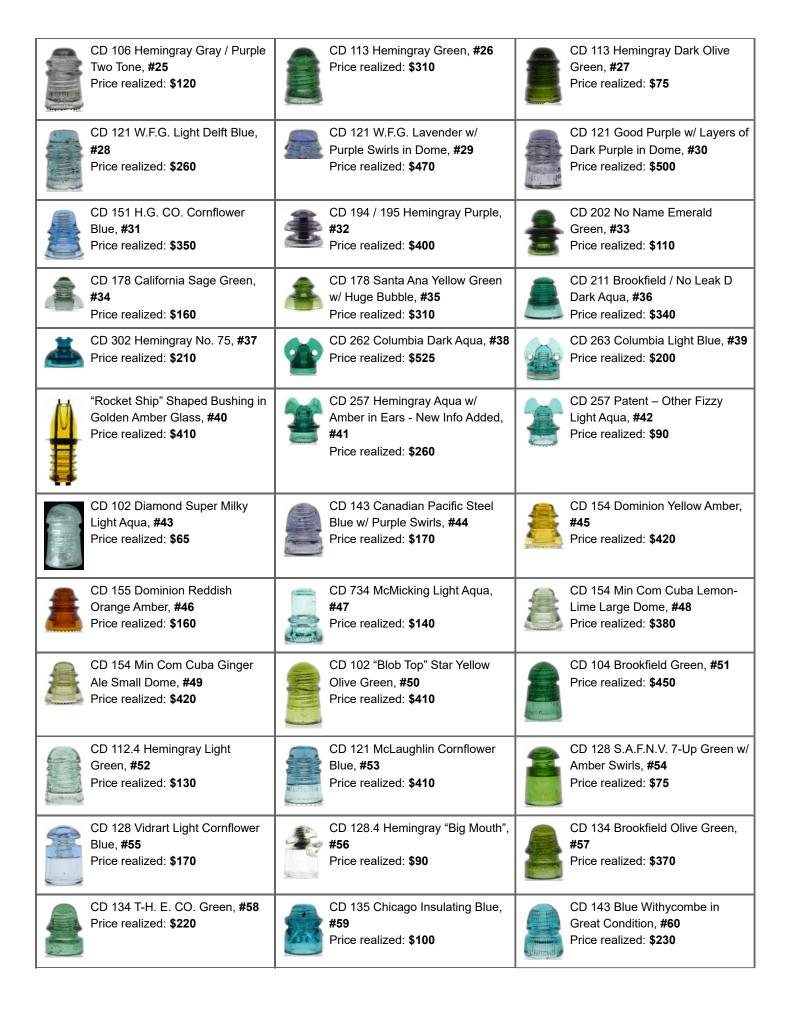

## www.eaglecapcollectibles.com

| Cochrane Bell Set in a Special Display Arrangement, #1 Price realized: \$3,050      | CD 130 CAL. ELEC. WORKS Aqua w/ STRONG Amber Swirls, #2 Price realized: \$2,200              | CD 145 H.G. CO. Yellow Green,<br>#3<br>Price realized: \$1,400                            |
|-------------------------------------------------------------------------------------|----------------------------------------------------------------------------------------------|-------------------------------------------------------------------------------------------|
| CD 145 H.G. CO. "J-Mold<br>Green", #4<br>Price realized: \$775                      | CD 145 H.G. CO. Fizzy Honey<br>Amber, #5<br>Price realized: \$1,200                          | CD 145 H.G. CO. Light Green<br>Bubble Madness, #6<br>Price realized: \$360                |
| CD 735 Mulford & Biddle /<br>U.P.R.R. Powder Blue, #7<br>Price realized: \$1,050    | CD 731 McKee Blue, #8 Price realized: \$550                                                  | CD 742 M.T. (Montreal<br>Telegraph) Light Blue, <b>#9</b><br>Price realized: <b>\$220</b> |
| CD 126 No Embossing Milky<br>Dark Green, #10<br>Price realized: \$230               | CD 126 Brookfield Yellow Green w/ Amber Highlights, #11 Price realized: \$230                | CD 637.9 Uzbekistan "Pincher<br>Bug" in Green, <b>#12</b><br>Price realized: <b>\$775</b> |
| CD 132 Patent-1871 Nearly Teal<br>Blue, #13<br>Price realized: \$230                | CD 112.2 Westinghouse Ice<br>Green, #14<br>Price realized: \$450                             | CD 155 Kerr Flat Dome, #15 Price realized: \$210                                          |
| CD 162 William McLaughlin Slag<br>Glass Commemorative, #16<br>Price realized: \$975 | CD 102 VTS Dark Peacock Blue,<br>#17<br>Price realized: \$700                                | CD 102 VTS Dark Ruby Red, #18 Price realized: \$180                                       |
| CD 155 Armstrong Root Beer<br>Amber SOLID POUR, #19<br>Price realized: \$130        | CD 101 Brookfield Olive Amber w/<br>Amber Swirls, <b>#20</b><br>Price realized: <b>\$210</b> | CD 102 Brookfield Olive Amber w/ Amber Swirls, #21 Price realized: \$180                  |
| CD 160 Brookfield Olive Amber w/ Amber Swirls, #22 Price realized: \$290            | CD 102 Brookfield Yellow Green,<br>#23<br>Price realized: \$490                              | CD 106 Hemingray Purple / Gray<br>Two Tone, <b>#24</b><br>Price realized: <b>\$140</b>    |