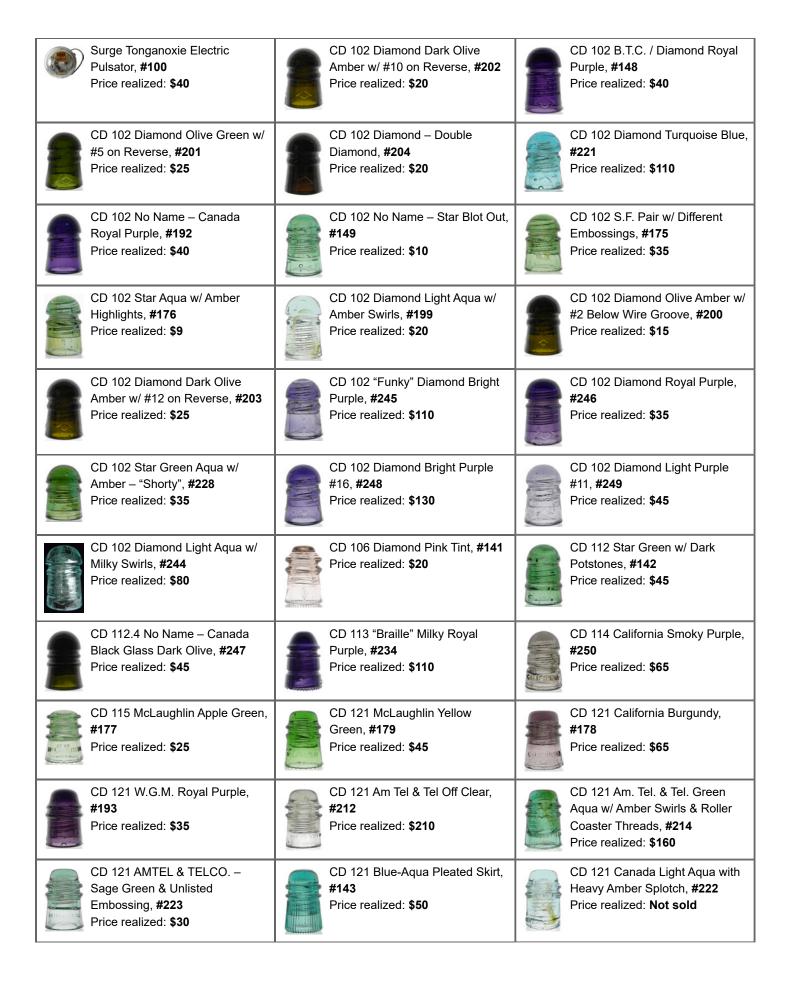

| CD 144 Lime Green Foree Bain,<br>#61<br>Price realized: \$625                       | CD 145 B Aqua w/ HUGE Bubble,<br>#62<br>Price realized: \$120                       | CD 145 Brookfield Dark Purple, #63 Price realized: \$575                                           |
|-------------------------------------------------------------------------------------|-------------------------------------------------------------------------------------|----------------------------------------------------------------------------------------------------|
| CD 145 Brookfield Citrine-Like,<br>#64<br>Price realized: \$750                     | CD 208 California Light Purple,<br>#65<br>Price realized: \$130                     | CD 214 Hemingray 7-Up Green,<br>#66<br>Price realized: \$90                                        |
| CD 162 H.G. CO. Dark Peacock<br>Blue, <b>#67</b><br>Price realized: <b>\$975</b>    | CD 162 H.G. CO. "Glowing" Peacock Blue, #68 Price realized: \$525                   | CD 162 Hemingray Electric Blue,<br>#69<br>Price realized: \$550                                    |
| CD 162 H.G. CO. Lilac w/<br>Embossing Error, #70<br>Price realized: \$550           | CD 162 H.G. CO. Royal Purple,<br>#71<br>Price realized: Not sold                    | CD 162 Hemingray Teal Blue,<br>#72<br>Price realized: \$360                                        |
| CD 162 Hemingray Mix of Green,<br>Aqua & Amber Swirls, #73<br>Price realized: \$270 | CD 162 Hemingray Olive Green,<br>#74<br>Price realized: \$270                       | CD 162 Hemingray 7-Up Green,<br>#75<br>Price realized: \$150                                       |
| CD 162 Hemingray Golden<br>Amber, <b>#76</b><br>Price realized: <b>\$180</b>        | CD 162 Hemignray Orange<br>Amber, #77<br>Price realized: \$180                      | San Francisco Wooden Insulator w/ ROUND Dome, #78 Price realized: \$850                            |
| San Francisco Wooden Insulator w/ Cable Top Dome, #79 Price realized: \$210         | CD 304.2 LVIV Ice Green, #80 Price realized: \$120                                  | CD 472 Citrine Colored "Flying Saucer", #81 Price realized: \$410                                  |
| CD 566.1 Stolle Blue, #82 Price realized: \$150                                     | CD 578.7 Newman Sapphire Blue, #83 Price realized: \$120                            | CD 637 Bright Olive Russian, #84 Price realized: \$90                                              |
| CD 641.2 Gingerbread Momma,<br>#85<br>Price realized: \$140                         | U-990 Confederate Teapot in<br>Eggshell Colored Glaze, #86<br>Price realized: \$410 | U-2987C Red T-Bar w/ Cable<br>Groove from Poland, #87<br>Price realized: \$490                     |
| U-2079A Noser w/ Cable Groove from Russia, #88 Price realized: \$120                | U-2112A Steeple Top Insulator from Norway, #89 Price realized: \$60                 | U-1604 or U-1604A Barrel with<br>Pink Stripe from Italy, <b>#90</b><br>Price realized: <b>\$60</b> |
| U-1690 Red Crown from either<br>Mexico or Poland, #91<br>Price realized: \$180      | Akro Agate 10-Sided Ashtray, #92 Price realized: \$70                               | CD 22 Cobalt Blue Battery Rest,<br>#93<br>Price realized: \$170                                    |
| What-Iz-It? A Sliding Shoe for Furniture!, <b>#94</b> Price realized: <b>\$40</b>   | Lightning Rod Insulator – Otis<br>Style – Clear, #95<br>Price realized: \$180       | Lightning Rod Insulator – Through Hole – Light Purple, <b>#96</b> Price realized: <b>\$80</b>      |
| Brach Radio Strain Purple, <b>#97</b> Price realized: <b>\$55</b>                   | CD 125 Pat App For Brooke's Blue, <b>#98</b> Price realized: <b>\$130</b>           | CD 162 Brookfield Dark Olive & "Tiger Striped", #99 Price realized: \$120                          |