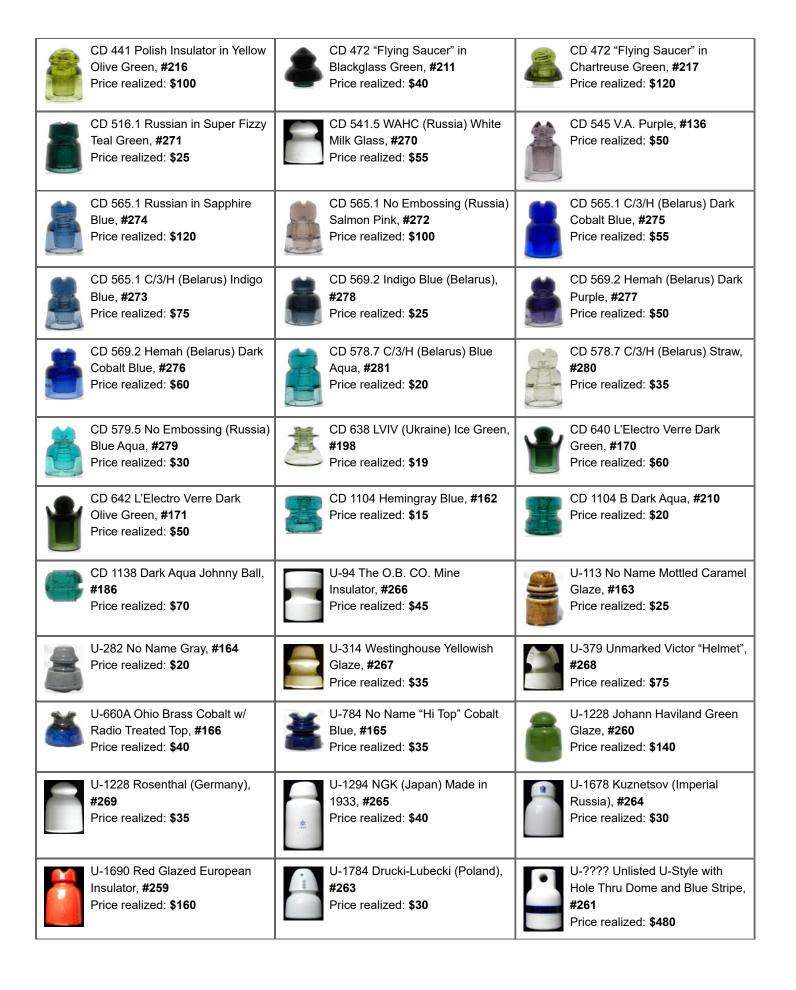

| CD 121 Canada Light Lavender,<br>#235<br>Price realized: \$45                                         | CD 123 E.C.&M. Co. S.F. Blue<br>Aqua, #251<br>Price realized: \$200                                            | CD 126 Brookfield Light Aqua, #181 Price realized: \$6                                      |
|-------------------------------------------------------------------------------------------------------|----------------------------------------------------------------------------------------------------------------|---------------------------------------------------------------------------------------------|
| CD 126 Brookfield Dark Aqua w/<br>Heavy Amber, #180<br>Price realized: \$60                           | CD 126 Brookfield Incapsulates "Fluffy the Dog", <b>#224</b> Price realized: <b>Not sold</b>                   | CD 126.4 W.E. Mfg. Blue, #101 Price realized: \$120                                         |
| CD 126.4 W.E. Mfg. Green Aqua,<br>#194<br>Price realized: \$45                                        | CD 127 W.U.T. / Cauvets / Brookfield, #182 Price realized: \$15                                                | CD 133 Star Busy – Busy, <b>#229</b> Price realized: <b>\$16</b>                            |
| CD 133 Brookfield Green, #150<br>Price realized: \$25                                                 | CD 133.2 Milky Blue Slope<br>Shoulder, #206<br>Price realized: \$75                                            | CD 143 Canadian Pacific Royal<br>Purple, <b>#195</b><br>Price realized: <b>\$60</b>         |
| CD 143 Canadian Pacific Super<br>Fizzy Light Yellow Green, <b>#236</b><br>Price realized: <b>\$60</b> | CD 143 Six Canadian Beehives,<br>#130<br>Price realized: \$18                                                  | CD 145 Am. Insulator – Two Date<br>– Light Blue, <b>#183</b><br>Price realized: <b>\$19</b> |
| CD 145 Star Olive Green with SERIOUS Under Pour, #226 Price realized: \$50                            | CD 145 California Lilac Purple, #215 Price realized: \$85                                                      | CD 145 W.G.M. Purple, #256 Price realized: \$75                                             |
| CD 145 H.G. CO. Ice Blue w/<br>Large White Potstone, #151<br>Price realized: \$16                     | CD 145 Brookfield Trio, <b>#120</b> Price realized: <b>\$8</b>                                                 | CD 145 Hemingray Bursting with Amber Swirls, #207 Price realized: \$110                     |
| CD 145 N.E.G.M. Pair, <b>#132</b> Price realized: <b>\$10</b>                                         | CD 145 Four Canadian Beehives,<br>#131<br>Price realized: \$20                                                 | CD 145 H.G. CO. Powder Blue,<br>#152<br>Price realized: \$80                                |
| CD 145 Brookfield Green Aqua<br>CREB with a Story, <b>#225</b><br>Price realized: <b>\$35</b>         | CD 145 H.G. CO Nearly Clear with Interesting Character, #153 Price realized: \$40                              | CD 145 Star Yellow Green, #154 Price realized: \$45                                         |
| CD 145 G.T.P. / B Dark Aqua w/<br>Amber Swirls, <b>#237</b><br>Price realized: <b>\$45</b>            | CD 145 G.T. P. Light Purple, <b>#238</b> Price realized: <b>\$50</b>                                           | CD 145 No Embossing – Canada<br>Light Green, <b>#240</b><br>Price realized: <b>\$50</b>     |
| CD 145 G.T. P. Tel. Co. Light<br>Gray Lavender, #239<br>Price realized: \$40                          | CD 147 Green Spiral Groove,<br>#196<br>Price realized: \$25                                                    | CD 151 Mixed Pair, #121 Price realized: \$35                                                |
| CD 152 Trio of California Hoop<br>Skirts, <b>#122</b><br>Price realized: <b>\$50</b>                  | CD 152 Hemingray Quartet, <b>#123</b> Price realized: <b>\$11</b>                                              | CD 152 California Blue-Aqua "Taper Top", <b>#102</b> Price realized: <b>\$35</b>            |
| CD 154 Lynchburg Pair, <b>#124</b> Price realized: <b>\$35</b>                                        | CD 154 Diamond Fizzy Lemon-<br>Lime w/ Graphite Bubbles in<br>Dome, <b>#208</b><br>Price realized: <b>\$35</b> | CD 154 Lynchburg Olive Green, #252 Price realized: \$85                                     |