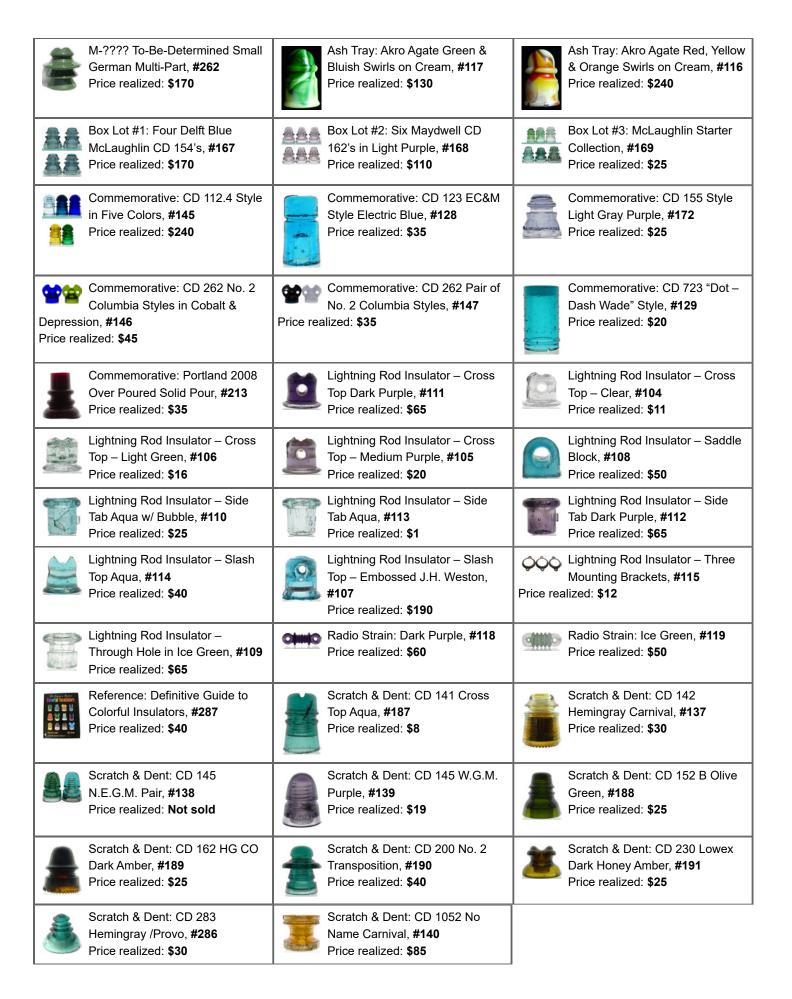

| CD 121 Canada Light Lavender,<br>#235<br>Price realized: \$45                                         | CD 123 E.C.&M. Co. S.F. Blue<br>Aqua, #251<br>Price realized: \$200                                            | CD 126 Brookfield Light Aqua, #181 Price realized: \$6                                      |
|-------------------------------------------------------------------------------------------------------|----------------------------------------------------------------------------------------------------------------|---------------------------------------------------------------------------------------------|
| CD 126 Brookfield Dark Aqua w/<br>Heavy Amber, #180<br>Price realized: \$60                           | CD 126 Brookfield Incapsulates "Fluffy the Dog", <b>#224</b> Price realized: <b>Not sold</b>                   | CD 126.4 W.E. Mfg. Blue, #101 Price realized: \$120                                         |
| CD 126.4 W.E. Mfg. Green Aqua,<br>#194<br>Price realized: \$45                                        | CD 127 W.U.T. / Cauvets / Brookfield, #182 Price realized: \$15                                                | CD 133 Star Busy – Busy, <b>#229</b> Price realized: <b>\$16</b>                            |
| CD 133 Brookfield Green, #150<br>Price realized: \$25                                                 | CD 133.2 Milky Blue Slope<br>Shoulder, #206<br>Price realized: \$75                                            | CD 143 Canadian Pacific Royal<br>Purple, <b>#195</b><br>Price realized: <b>\$60</b>         |
| CD 143 Canadian Pacific Super<br>Fizzy Light Yellow Green, <b>#236</b><br>Price realized: <b>\$60</b> | CD 143 Six Canadian Beehives,<br>#130<br>Price realized: \$18                                                  | CD 145 Am. Insulator – Two Date<br>– Light Blue, <b>#183</b><br>Price realized: <b>\$19</b> |
| CD 145 Star Olive Green with SERIOUS Under Pour, #226 Price realized: \$50                            | CD 145 California Lilac Purple, #215 Price realized: \$85                                                      | CD 145 W.G.M. Purple, #256 Price realized: \$75                                             |
| CD 145 H.G. CO. Ice Blue w/<br>Large White Potstone, #151<br>Price realized: \$16                     | CD 145 Brookfield Trio, <b>#120</b> Price realized: <b>\$8</b>                                                 | CD 145 Hemingray Bursting with Amber Swirls, #207 Price realized: \$110                     |
| CD 145 N.E.G.M. Pair, <b>#132</b> Price realized: <b>\$10</b>                                         | CD 145 Four Canadian Beehives,<br>#131<br>Price realized: \$20                                                 | CD 145 H.G. CO. Powder Blue,<br>#152<br>Price realized: \$80                                |
| CD 145 Brookfield Green Aqua<br>CREB with a Story, <b>#225</b><br>Price realized: <b>\$35</b>         | CD 145 H.G. CO Nearly Clear with Interesting Character, #153 Price realized: \$40                              | CD 145 Star Yellow Green, #154 Price realized: \$45                                         |
| CD 145 G.T.P. / B Dark Aqua w/<br>Amber Swirls, <b>#237</b><br>Price realized: <b>\$45</b>            | CD 145 G.T. P. Light Purple, <b>#238</b> Price realized: <b>\$50</b>                                           | CD 145 No Embossing – Canada<br>Light Green, <b>#240</b><br>Price realized: <b>\$50</b>     |
| CD 145 G.T. P. Tel. Co. Light<br>Gray Lavender, #239<br>Price realized: \$40                          | CD 147 Green Spiral Groove,<br>#196<br>Price realized: \$25                                                    | CD 151 Mixed Pair, #121 Price realized: \$35                                                |
| CD 152 Trio of California Hoop<br>Skirts, <b>#122</b><br>Price realized: <b>\$50</b>                  | CD 152 Hemingray Quartet, <b>#123</b> Price realized: <b>\$11</b>                                              | CD 152 California Blue-Aqua "Taper Top", <b>#102</b> Price realized: <b>\$35</b>            |
| CD 154 Lynchburg Pair, <b>#124</b> Price realized: <b>\$35</b>                                        | CD 154 Diamond Fizzy Lemon-<br>Lime w/ Graphite Bubbles in<br>Dome, <b>#208</b><br>Price realized: <b>\$35</b> | CD 154 Lynchburg Olive Green, #252 Price realized: \$85                                     |

| CD 154 Dominion Gray Green,                                                               | CD 154.5 Derflingher Dark Green                                                                 | CD 160 H.G. CO. Light Jade                                                               |
|-------------------------------------------------------------------------------------------|-------------------------------------------------------------------------------------------------|------------------------------------------------------------------------------------------|
| #209                                                                                      | Aqua, <b>#282</b>                                                                               | Green Milk, #155                                                                         |
| Price realized: \$150                                                                     | Price realized: <b>\$17</b>                                                                     | Price realized: \$130                                                                    |
| CD 160 Brookfield Green Aqua w/                                                           | CD 161 California Sage Green w/                                                                 | CD 161 California Burgundy,                                                              |
| Amber Swirls., <b>#241</b>                                                                | Amber Swirls, #157                                                                              | #156                                                                                     |
| Price realized: <b>\$50</b>                                                               | Price realized: \$35                                                                            | Price realized: \$75                                                                     |
| CD 161 & CD 162 California Trio,                                                          | CD 162 H.G. CO. Whisky Amber,                                                                   | CD 162 Hemingray w/ Bracket,                                                             |
| #125                                                                                      | #218                                                                                            | #158                                                                                     |
| Price realized: \$55                                                                      | Price realized: Not sold                                                                        | Price realized: \$25                                                                     |
| CD 162 McLaughlin Pair, <b>#126</b> Price realized: <b>\$25</b>                           | CD 162 Hemingray Mix of Olive and Orange Amber Colors, <b>#220</b> Price realized: <b>\$170</b> | CD 162 Star Multi-Green & Aqua & Amber, #230 Price realized: \$220                       |
| CD 162 H.G. CO. Milky Aqua,<br>#219<br>Price realized: Not sold                           | CD 162 Hemingray Bright Cobalt Blue, #253 Price realized: \$240                                 | CD 162.4 One a 1673 and the Other a 1678, <b>#184</b> Price realized: <b>\$50</b>        |
| CD 164 Lynchburg Bright Yellow                                                            | CD 164 Lynchburg Apple Green,                                                                   | CD 164 McLaughlin Emerald                                                                |
| Green, #257                                                                               | #231                                                                                            | Green w/ Amber Stringers, #159                                                           |
| Price realized: \$40                                                                      | Price realized: \$25                                                                            | Price realized: \$45                                                                     |
| CD 164 Maydwell Pair in Milk<br>Glass & Straw, #144<br>Price realized: \$35               | CD 164 H.G. CO. Jade Blue Milk,<br>#232<br>Price realized: \$65                                 | CD 168 Hemingray Orange Amber, #173 Price realized: \$50                                 |
| CD 170 No Embossing Light                                                                 | CD 190 / 191 Hemingray in                                                                       | CD 201 Hemingray Dark Blue                                                               |
| Aqua w/ Amber "Snake", <b>#283</b>                                                        | Hemingray Blue, <b>#205</b>                                                                     | Aqua Great Condition, <b>#242</b>                                                        |
| Price realized: <b>\$15</b>                                                               | Price realized: <b>\$80</b>                                                                     | Price realized: <b>\$80</b>                                                              |
| CD 205 Lynchburg Blue Aqua,                                                               | CD 205 Brookfield Dark Tealish                                                                  | CD 208 Hemingray Hemi-Blue,                                                              |
| #185                                                                                      | Green, <b>#160</b>                                                                              | #284                                                                                     |
| Price realized: \$20                                                                      | Price realized: <b>\$55</b>                                                                     | Price realized: \$9                                                                      |
| CD 216 & CD 272 Armstrong Dual, #127 Price realized: \$6                                  | CD 216 Hemingray Flashed Yellow Amber, #174 Price realized: \$310                               | CD 219 Hemingray / Lowex Dark<br>Honey Amber, #103<br>Price realized: \$20               |
| CD 235 Pyrex Carnival Glass,<br>#197<br>Price realized: \$55                              | CD 245 T-H Light Aqua, <b>#134</b> Price realized: <b>\$45</b>                                  | CD 252 Knowles Green Aqua w/<br>Amber Swirls, <b>#233</b><br>Price realized: <b>\$40</b> |
| CD 252 Three No. 2 Cables,<br>#133<br>Price realized: \$20                                | CD 257 Supper Fizzy Light Hemingray Blue, #161 Price realized: \$90                             | CD 259 Cable Light Blue, <b>#254</b> Price realized: <b>\$55</b>                         |
| CD 259 Oakman Light Aqua,                                                                 | CD 287 No. 15 Dark Aqua w/                                                                      | CD 295 Hemingray Blue Aqua,                                                              |
| #255                                                                                      | Heavy Amber, <b>#258</b>                                                                        | #243                                                                                     |
| Price realized: \$45                                                                      | Price realized: <b>\$40</b>                                                                     | Price realized: \$20                                                                     |
| CD 296 Locke Emerald Green w/<br>Amber Swirls, <b>#227</b><br>Price realized: <b>\$60</b> | CD 319 Locke Aqua, <b>#285</b> Price realized: <b>\$100</b>                                     | CD 430 & CD 590 Australian Pair,<br>#135<br>Price realized: \$55                         |